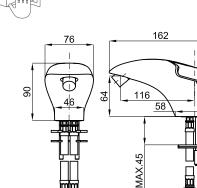

## **Other Finishes**

Flow rate diagramme Pressure (bar) 0 0.5 3 4 5 1 2 Flow - I/min (±15%) 0 3.8 5.1 6.6 6.9 7.1 6.8

PORCELANOSA BATHROOMS

Technical drawing

Dimensions in mm

400

<u>3</u>₿"G

Warranty:For a warranty or other information on this product, visit our Web address: www.noken.com