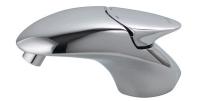

## Description

Single lever bidet mixer 3/8". Ø25 mm.ceramic cartridge. Connection 3/8" and length of hoses 400 mm. "Plus" aerator. Flow rate 7.5 l/min. at 3 bar.