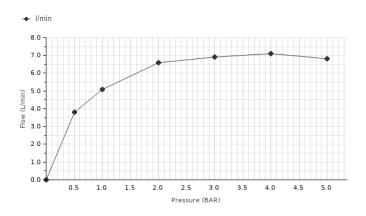

## **Other Finishes**

Flow rate diagramme Pressure (bar) 0 0.5 3 4 5 1 2 Flow - I/min (±15%) 0 3.8 5.1 6.6 6.9 7.1 6.8

PORCELANOSA BATHROOMS

Technical drawing

Dimensions in mm

400

<u>3</u>₿"G

Warranty:For a warranty or other information on this product, visit our Web address: www.noken.com