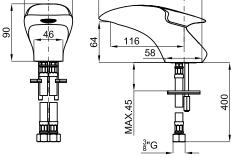

# Designed by

Dimensions in mm

#### Description

Single lever basin mixer 3/8". Ø25 mm.ceramic cartridge. Connection 3/8" and length of hoses 400 mm. "Plus" aerator. Flow rate 5 l/min. at 3 bar.