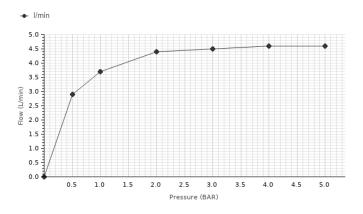

### Flow rate diagramme

PORCELANOSA BATHROOMS

| Pressure (bar)      | 0 | 0.5 | 1   | 2   | 3   | 4   | 5   |
|---------------------|---|-----|-----|-----|-----|-----|-----|
| Flow - I/min (±15%) | 0 | 2.9 | 3.7 | 4.4 | 4.5 | 4.6 | 4.6 |